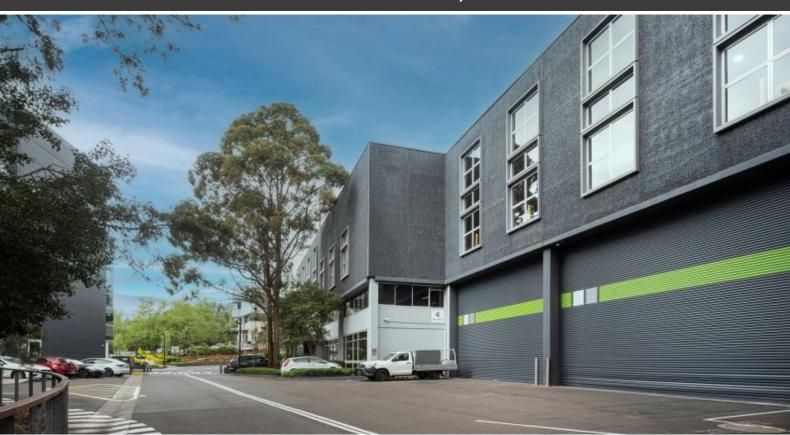

# **BUILDING B, UNIT 6A/5 TALAVERA ROAD**

#### Features:

- Access via on-grade roller doors
- Container loading capabilities
- Walking distance to a variety of cafés and restaurant options
- View Technical Specifications
- View virtual tour.

#### Building B

- Modern 562 office space
- Quality 3,206 sqm office + warehouse space
- 5-star NABERS energy rating.