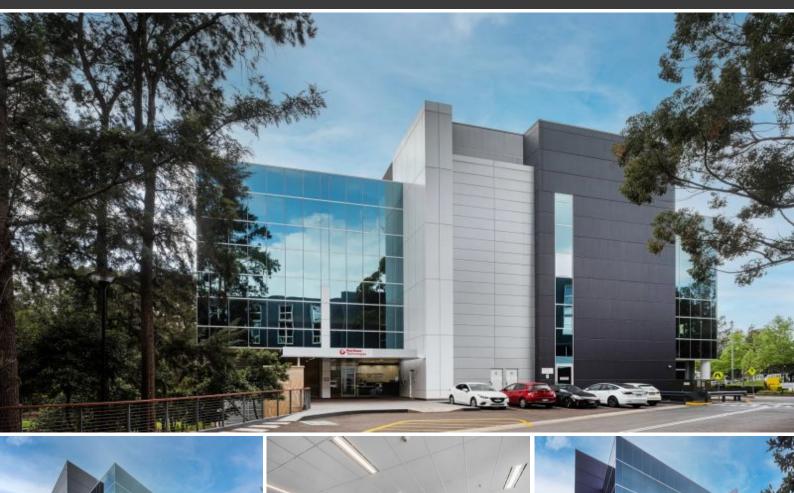

## **BUILDING B, UNIT 8/5 TALAVERA ROAD**

## FITTED OUT OFFICE SPACE WITH EXCELLENT AMENITIES

Offering excellent access to arterial roads, public transport and local amenities within Macquarie Park, The Park is an ideal option for businesses looking to consolidate their warehouse and office space requirements in one central location.

-

Features:

- Access via on-grade roller doors
- Container loading capabilities
- Walking distance to a variety of cafés and restaurant options
- View Technical Specifications
- View virtual tour.

Building B

- Modern 562 office space
- Quality 3,206 sqm office + warehouse space
- 5-star NABERS energy rating.