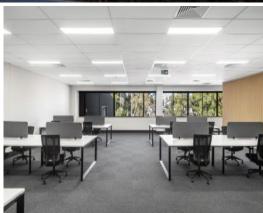

#### Office features:

- Quality office spaces from 169-306 sqm
- Open-plan spaces with ample natural light
- Fitout plans available
- Well-presented office suites with LED lights throughout.