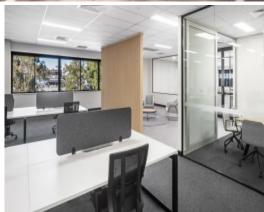

#### Office features:

- Quality office spaces from 169-306 sqm
- Open-plan spaces with ample natural light
- Fitout plans available
- Well-presented office suites with LED lights throughout.