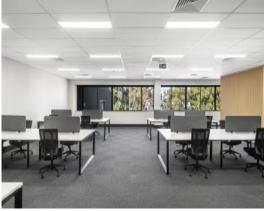

#### Office features:

- Quality office spaces from 169-306 sqm
- Open-plan spaces with ample natural light
- Fitout plans available
- Well-presented office suites with LED lights throughout.