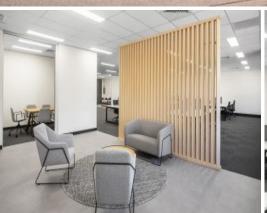

#### Office features:

- Quality office spaces from 169-306 sqm
- Open-plan spaces with ample natural light
- Fitout plans available
- Well-presented office suites with LED lights throughout.