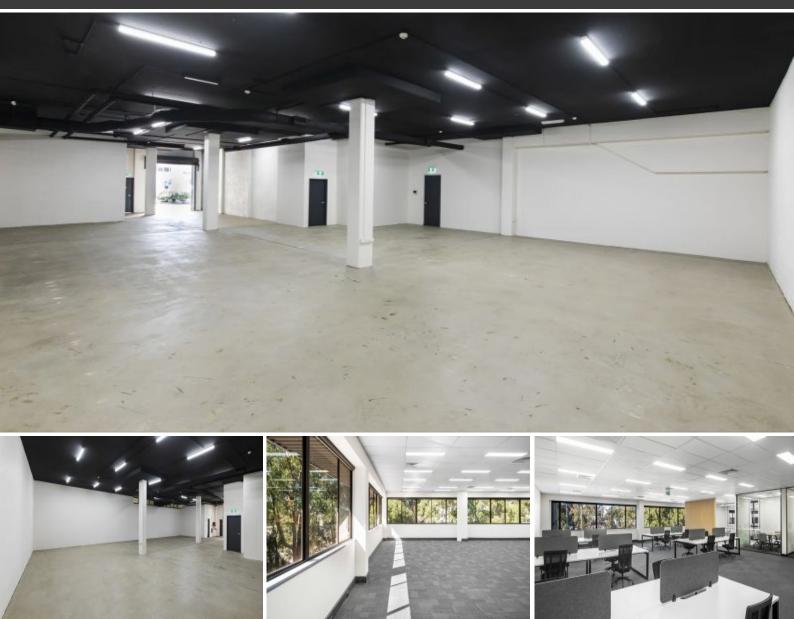

## OFFICE IN PRIME MACQUARIE PARK LOCATION UP TO 289 SQM

Waterloo Business Park offers quality office spaces in a convenient location. The property is located in the centre of Macquarie Park, a lively business community home to some of Australia's leading companies. A dynamic and energetic place to work, the estate is close to a wide range of cafés, restaurants, shopping centres, gyms and leisure facilities.

Office features:

- Quality office spaces from 169-306 sqm
- Open-plan spaces with ample natural light
- Fitout plans available
- Well-presented office suites with LED lights throughout. -

Warehouse features: