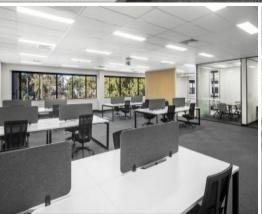

## OFFICE IN PRIME MACQUARIE PARK LOCATION UP TO 289 SQM

Waterloo Business Park offers quality office spaces in a convenient location. The property is located in the centre of Macquarie Park, a lively business community home to some of Australia's leading companies. A dynamic and energetic place to work, the estate is close to a wide range of cafés, restaurants, shopping centres, gyms and leisure facilities.

#### Office features:

- Quality office spaces from 169-306 sqm
- Open-plan spaces with ample natural light
- Fitout plans available
- Well-presented office suites with LED lights throughout.