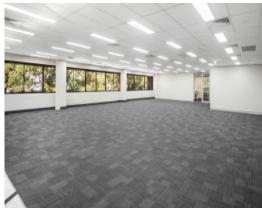

## OFFICE IN PRIME MACQUARIE PARK LOCATION UP TO 289 SQM

Waterloo Business Park offers quality office spaces in a convenient location. The property is located in the centre of Macquarie Park, a lively business community home to some of Australia's leading companies. A dynamic and energetic place to work, the estate is close to a wide range of cafés, restaurants, shopping centres, gyms and leisure facilities.

#### Office features:

- Quality office spaces from 169-306 sqm
- Open-plan spaces with ample natural light
- Fitout plans available
- Well-presented office suites with LED lights throughout.