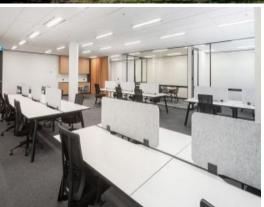

## Features:

- Modern, light-filled offices from 366-1,638 sqm
- Strategically located on the corner of Epping and Delhi Roads
- On-site parking including three levels of secure basement parking
- Convenient walking distance to North Ryde train station and bus routes
- Outdoor breakout areas for staff relaxation
- End of trip facilities
- Fitout options available