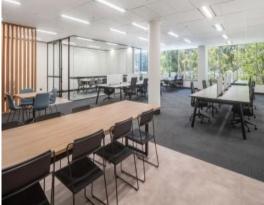

## Features:

- Modern, light-filled offices from 366-1,638 sqm
- Strategically located on the corner of Epping and Delhi Roads
- On-site parking including three levels of secure basement parking
- Convenient walking distance to North Ryde train station and bus routes
- Outdoor breakout areas for staff relaxation
- End of trip facilities
- Fitout options available