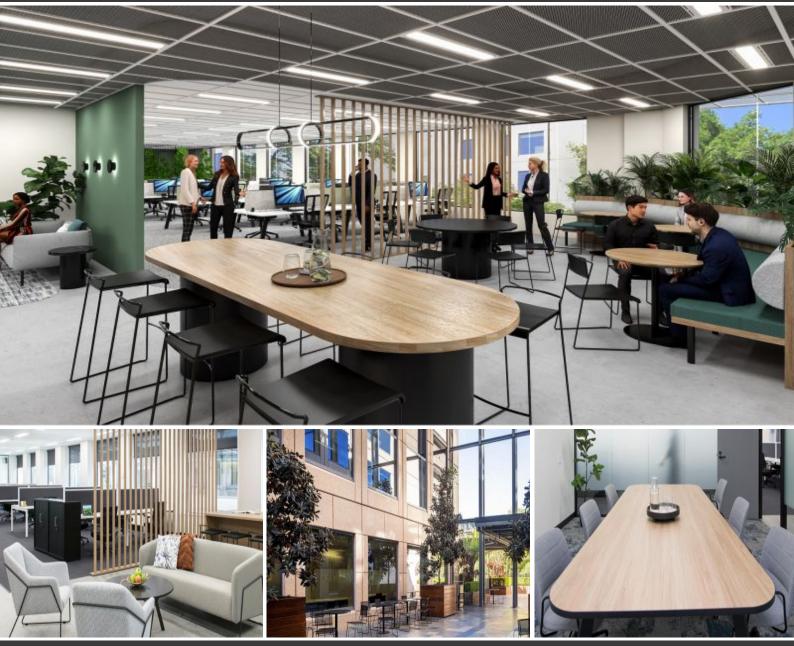

## **MODERN OFFICE + FITOUT AND RETAIL SPACE AVAILABLE**

Centrally located on Saunders Street, City West Office Park offers the unique combination of high quality, modern office space within close proximity to a range of entertainment and dining options. The estate is the location of choice for high profile brands, including Network Ten, Nova 96.9, 9Radio, UNICEF, National Film and Restaurant Brands Australia.

Position your business in premium office space, among high profile brands in the thriving Pyrmont precinct.

#### Features:

- Premium office space from 140-667 sqm
- Quality fitout options and abundant natural light -
- Staff amenities including showers, bike racks -
- Centrally located in the Pyrmont café and restaurant precinct -
- Excellent location, close to parks, gyms and IGA supermarket -
- Easy access to the Sydney CBD, Sydney Airport and City West Link
- Adjacent to bus routes and light rail