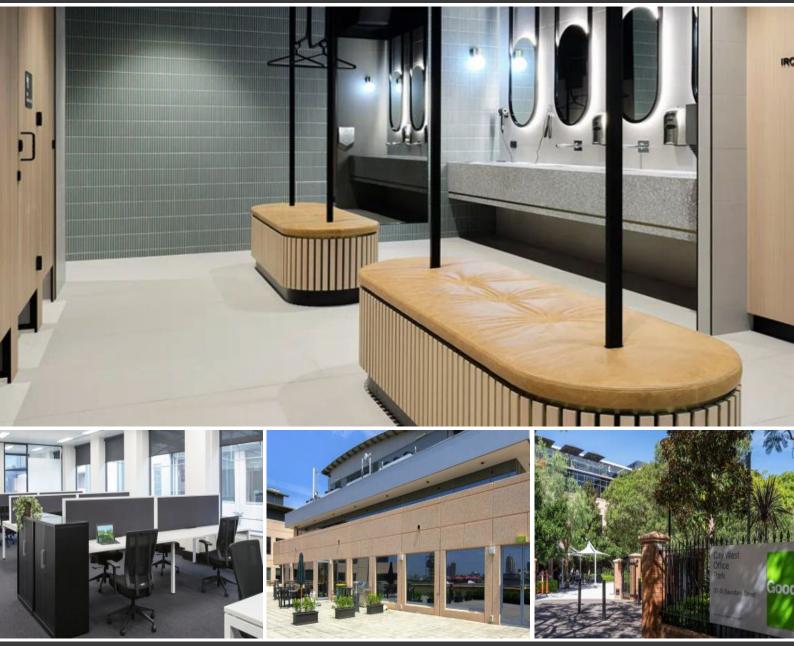

## **MODERN OFFICE + FITOUT AND RETAIL SPACE AVAILABLE**

Centrally located on Saunders Street, City West Office Park offers the unique combination of high quality, modern office space within close proximity to a range of entertainment and dining options. The estate is the location of choice for high profile brands, including Network Ten, Nova 96.9, 9Radio, UNICEF, National Film and Restaurant Brands Australia.

## Features:

- Premium office space from 140-667 sqm
- Quality fitout options and abundant natural light -
- Staff amenities including showers, bike racks -
- Centrally located in the Pyrmont café and restaurant precinct -
- Excellent location, close to parks, gyms and IGA supermarket
- Easy access to the Sydney CBD, Sydney Airport and City West Link
- Adjacent to bus routes and light rail