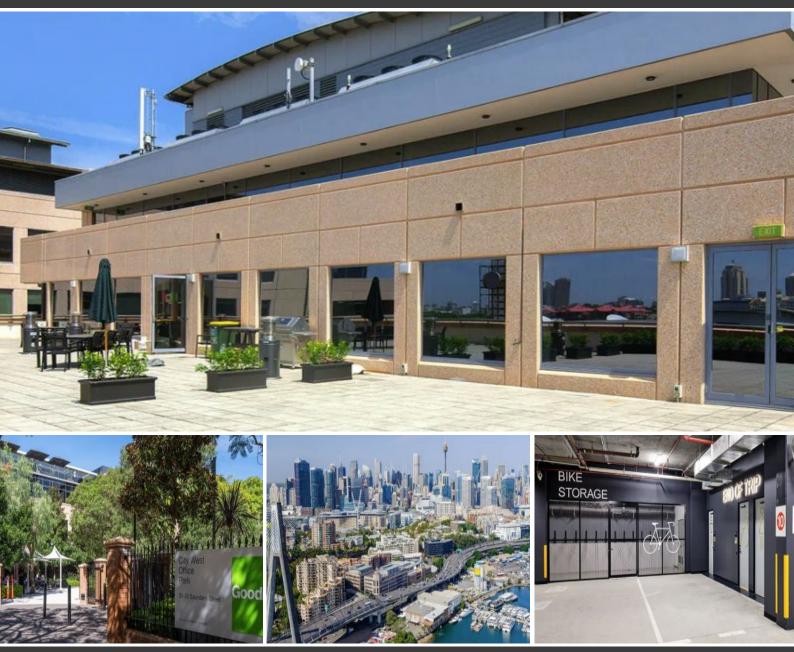

### **BUILDING B, SUITE 3./33-35 SAUNDERS STREET**

## **MODERN OFFICE + FITOUT AND RETAIL SPACE AVAILABLE**

Centrally located on Saunders Street, City West Office Park offers the unique combination of high quality, modern office space within close proximity to a range of entertainment and dining options. The estate is the location of choice for high profile brands, including Network Ten, Nova 96.9, 9Radio, UNICEF, National Film and Restaurant Brands Australia.

Position your business in premium office space, among high profile brands in the thriving Pyrmont precinct.

#### Features:

- Premium office space from 140-667 sqm
- Quality fitout options and abundant natural light
- Staff amenities including showers, bike racks
- Centrally located in the Pyrmont café and restaurant precinct
- Excellent location, close to parks, gyms and IGA supermarket
- Easy access to the Sydney CBD, Sydney Airport and City West Link
- Adjacent to bus routes and light rail