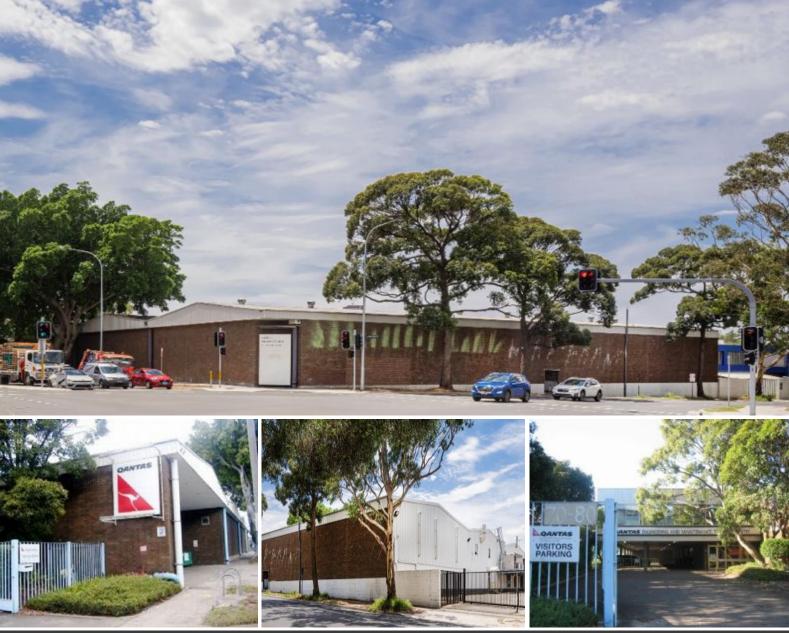

## **BUILDING 1/70 EUSTON ROAD**

## SHOWROOM WITH OUTSTANDING EXPOSURE ON BUSY ALEXANDRIA CORNER

Positioned on the high profile corner location of Euston Road and Huntley Road in Alexandria, 70 Euston Road offers warehouse and office space with excellent connectivity. The site enjoys convenient access to nearby cafés, restaurants and retail, plus a range of fitness and wellbeing options across the road at Sydney Park.

Unit 1 features:

- Fully refurbished 5,925 sqm space
- Flexibility to split into two units at 2,905 sqm and 3,020 sqm
- On-grade roller door access
- Premium 1,470 sqm light-filled office space on level 1
- Large awning provides all-weather loading.