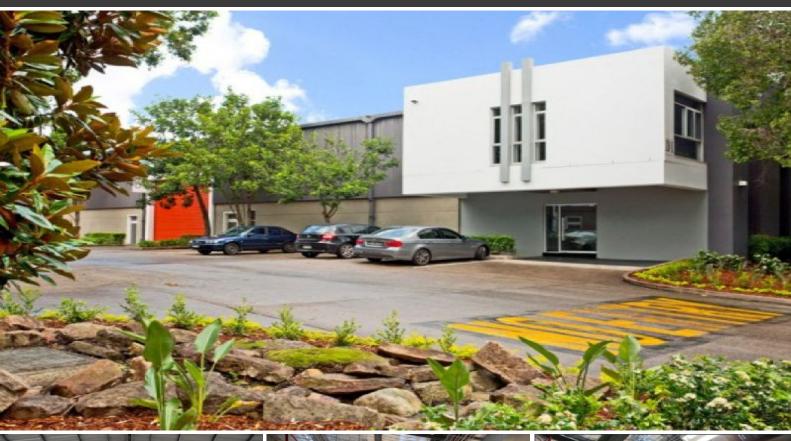

## **ALEXANDRIA INDUSTRIAL ESTATE**

Alexandria Industrial Estate is a six hectare site which enjoys one of the best locations in South Sydney for connectivity. Home to co-working spaces, showrooms, creative studios fashion brands and distributors, the estate offers flexible spaces to make your mark.

## Features:

- Flexible spaces from 268-1,678 sqm
- Opportunity to adapt and offer exposed services, polished concrete floors and showroom-like windows
- On-grade roller door access
- On-site parking
- Dual access via Huntley and Maddox streets
- Adaptive reuse
- Current vacancies within the estate have the potential to be converted into a space that best suits your requirements.
- The adaption to building design is commonly displayed in converted warehouse and industrial buildings which retain the industrial design