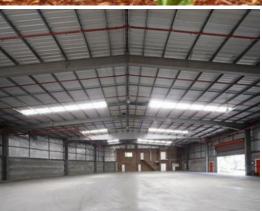

## Features:

- Flexible spaces from 268-1,678 sqm
- Opportunity to adapt and offer exposed services, polished concrete floors and showroom-like windows
- On-grade roller door access
- On-site parking
- Dual access via Huntley and Maddox streets
- Adaptive reuse
- Current vacancies within the estate have the potential to be converted into a space that best suits your requirements.
- The adaption to building design is commonly displayed in converted warehouse and industrial buildings which retain the industrial design