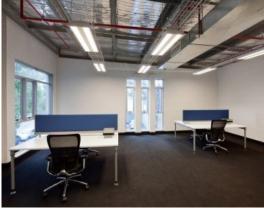

## Features:

- Flexible spaces from 268-1,678 sqm
- Opportunity to adapt and offer exposed services, polished concrete floors and showroom-like windows
- On-grade roller door access
- On-site parking
- Dual access via Huntley and Maddox streets
- Adaptive reuse
- Current vacancies within the estate have the potential to be converted into a space that best suits your requirements.
- The adaption to building design is commonly displayed in converted warehouse and industrial buildings which retain the industrial design