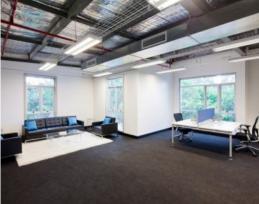

## Features:

- Flexible spaces from 268-1,678 sqm
- Opportunity to adapt and offer exposed services, polished concrete floors and showroom-like windows
- On-grade roller door access
- On-site parking
- Dual access via Huntley and Maddox streets
- Adaptive reuse
- Current vacancies within the estate have the potential to be converted into a space that best suits your requirements.
- The adaption to building design is commonly displayed in converted warehouse and industrial buildings which retain the industrial design