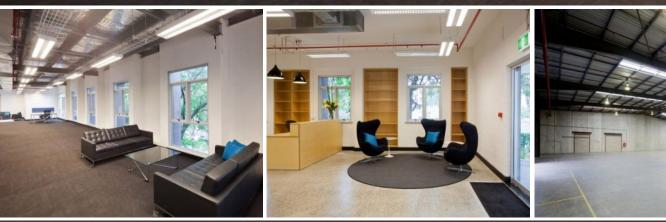

# ALEXANDRIA INDUSTRIAL ESTATE

Alexandria Industrial Estate is a six hectare site which enjoys one of the best locations in South Sydney for connectivity. Home to co-working spaces, showrooms, creative studios fashion brands and distributors, the estate offers flexible spaces to make your mark.

#### Features:

- Flexible spaces from 268-1,678 sqm
- Opportunity to adapt and offer exposed services, polished concrete floors and showroom-like windows
- On-grade roller door access
- On-site parking
- Dual access via Huntley and Maddox streets
- Adaptive reuse
- Current vacancies within the estate have the potential to be converted into a space that best suits your requirements.
- The adaption to building design is commonly displayed in converted warehouse and industrial buildings which retain the industrial design