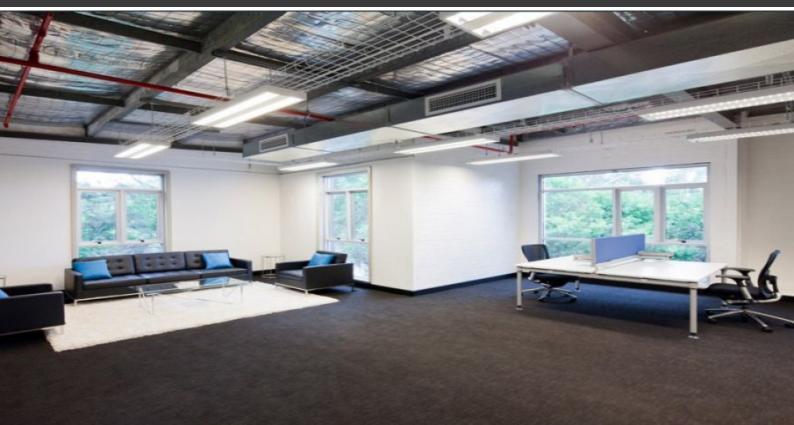

# ALEXANDRIA INDUSTRIAL ESTATE

Alexandria Industrial Estate is a six hectare site which enjoys one of the best locations in South Sydney for connectivity. Home to co-working spaces, showrooms, creative studios fashion brands and distributors, the estate offers flexible spaces to make your mark.

#### Features:

- Flexible spaces from 268-1,678 sqm
- Opportunity to adapt and offer exposed services, polished concrete floors and showroom-like windows
- On-grade roller door access
- On-site parking
- Dual access via Huntley and Maddox streets
- Adaptive reuse
- Current vacancies within the estate have the potential to be converted into a space that best suits your requirements.
- The adaption to building design is commonly displayed in converted warehouse and industrial buildings which retain the industrial design