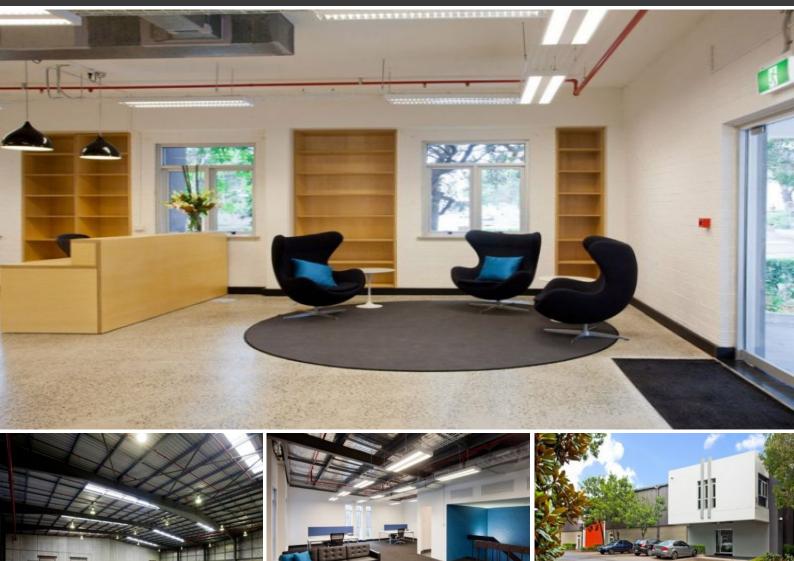

# **ALEXANDRIA INDUSTRIAL ESTATE**

Alexandria Industrial Estate is a six hectare site which enjoys one of the best locations in South Sydney for connectivity. Home to co-working spaces, showrooms, creative studios fashion brands and distributors, the estate offers flexible spaces to make your mark.

### Features:

- Flexible spaces from 268-1,678 sqm
- Opportunity to adapt and offer exposed services, polished concrete floors and showroom-like windows
- On-grade roller door access
- On-site parking
- Dual access via Huntley and Maddox streets
- Adaptive reuse
- Current vacancies within the estate have the potential to be converted into a space that best suits your requirements.
- The adaption to building design is commonly displayed in converted warehouse and industrial buildings which retain the industrial design