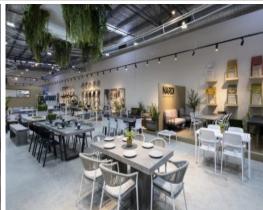

## Unit B features:

- Final 1,209 sqm of showroom/bulky goods space
- Floor to ceiling windows
- Direct roller access with 7m ceiling heights
- Shopping hub
- Ample on-site parking.

For more information or if you would like to inspect this property, feel free to give Deans Property a call today!