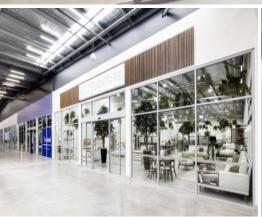

## Unit B features:

- Final 1,209 sqm of showroom/bulky goods space
- Floor to ceiling windows
- Direct roller access with 7m ceiling heights
- Shopping hub
- Ample on-site parking.

For more information or if you would like to inspect this property, feel free to give Deans Property a call today!