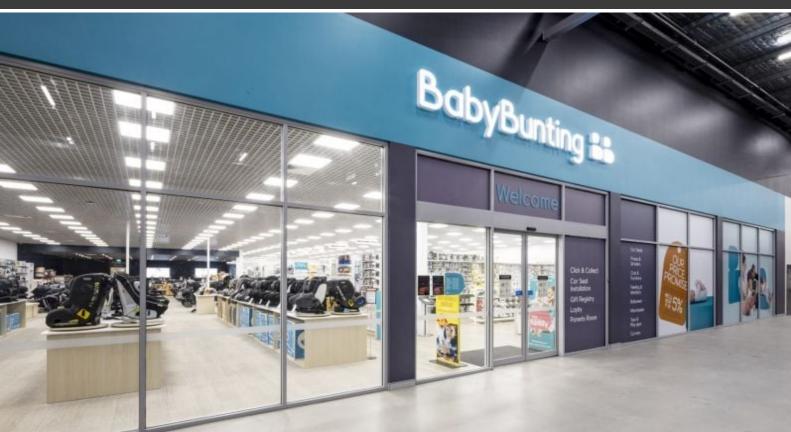

This is an outstanding opportunity to lease premium showroom and bulky goods space in Alexandria.

## Unit B features:

- Final 1,209 sqm of showroom/bulky goods space
- Floor to ceiling windows
- Direct roller access with 7m ceiling heights
- Shopping hub
- Ample on-site parking.

For more information or if you would like to inspect this property, feel free to give Deans Property a call today!