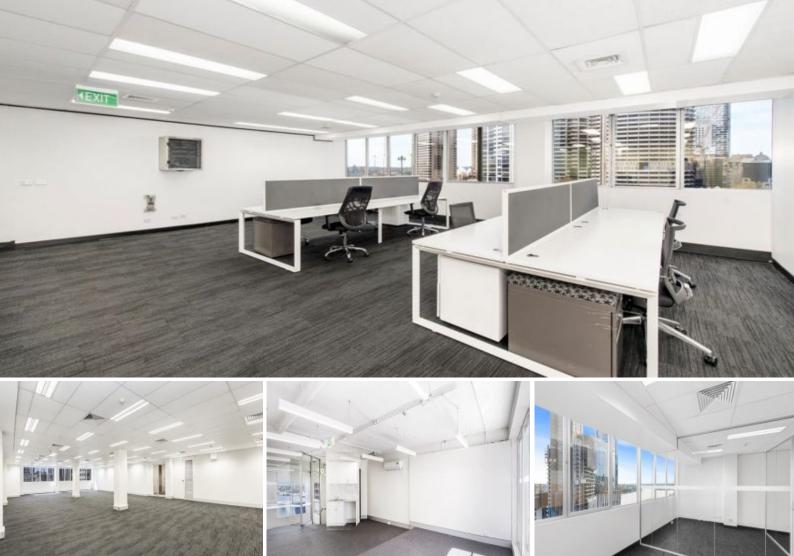

## **AMAZING VALUE OFFICE SPACE WITH FIT-OUTS & VIEWS**

Situated in a highly convenient location just a short stroll to Wynyard Station, Barangaroo and the centre of the city's financial & business district, 189 Kent offers excellent rental value.

Encompassing fifteen levels of commercial and retail space, the ground floor and street level houses retail tenants such as a building Cafe, Hairdresser, Convenience Store and Pharmacy to name a few. Above the ground floor are fifteen levels of modern office accommodation.

The flexible floor plates can be leased as part or whole floors depending on the tenant's requirements. Many of the suites are already subdivided with fit-outs in place and therefore the building caters extremely well for smaller or larger tenants.

189 Kent has an incredible amount to offer tenants with car parking on-site with direct access to the ground floor lobby, close proximity to the many attractions of Sydney CBD including the newly created Barangaroo precinct which is on the doorstep along with an impressive range of