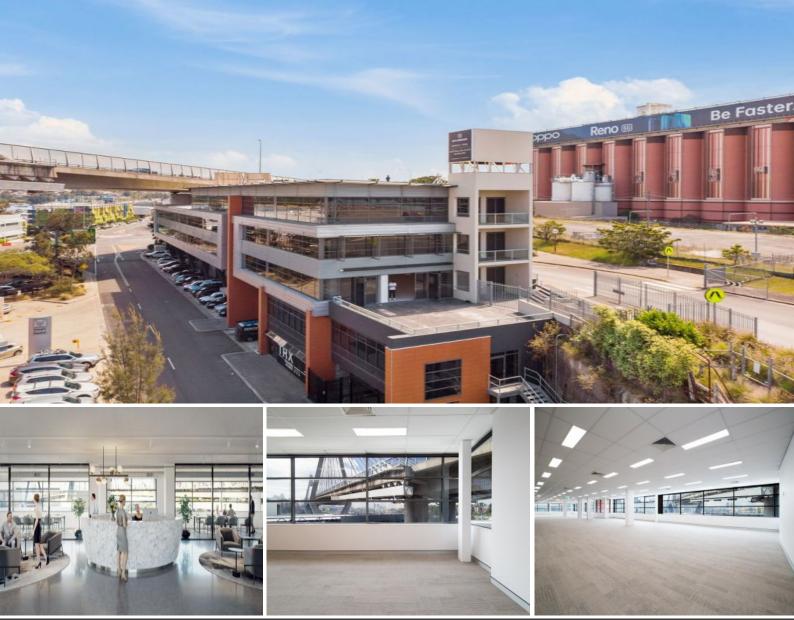

## **LEVEL 3/34 JAMES CRAIG ROAD**

## IMMACULATE OFFICE + WAREHOUSE ON THE CBD FRINGE. OPPORTUNITY INCLUDES ANZAC BRIDGE SIGNAGE!

The Moorings is a contemporary office building built in 2009 for Mastercard who have recently relocated. Located in the Rozelle Bay Marina precinct, the building currently offers both fitted and refurbished space with Harbour views from the upper levels. A shuttle bus service can be included to provide easy linkages to light rail and retail amenity.

Level 3:

- Recently refurbished floor
- Brand new carpet & ceiling tiles throughout

For any more information or if you would like to inspect this property, feel free to give Deans Property a call today!