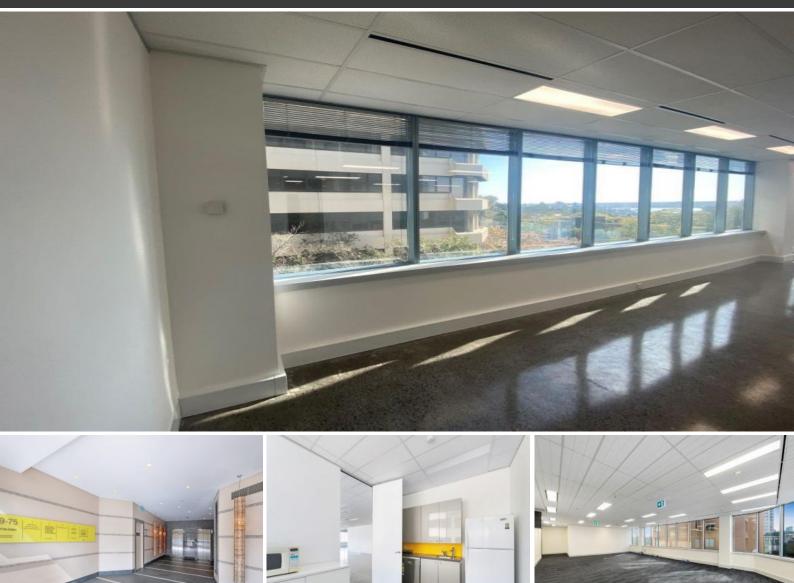

# QUALITY OFFICES JUST MOMENTS TO BONDI JUNCTION STATION - AREAS FROM 83 SQM - 129.3 SQM

59-75 Grafton Street is prominently located in the heart of Bondi Junction CBD, just moments to Bus/Rail Interchange.

Available Suites: Suite 201A - 83 sqm (approx) Mainly open plan with polished concrete floors & internal kitchen

Suite 505 - 129.3 sqm (approx) Open plan corner suite with great natural light

Features:

- + Quality building with refurbished common areas
- + Suitable for any office or medical use
- + High speed fibre internet available
- + Common refurbished amenities on all floors, plus multiple shower facilities
- + Secure building with dual lift access
- + Ample under-cover car parking available