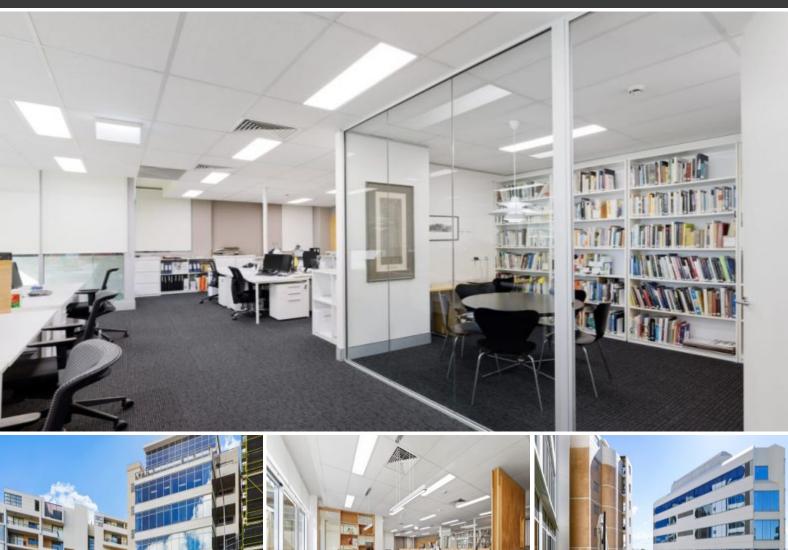

## **MODERN, FITTED-OUT OFFICES**

Modern Office Space with Huge Outdoor Terrace - Areas from 140 sqm - 286 sqm

HillCo Property Group is pleased to present this modern, fully fitted office with unique North Facing Terrace;

Features:

- + 146 sqm (approx) North-facing suite, drenched in Natural light
- + Huge exclusive outdoor terrace of approx. 90 sqm
- + Potential to Lease with fitted-out and furnished, ready to plug & play
- + Workstations for 12-14, plus two offices/meeting rooms, large meeting area, and break out space

+ Potential to combine with adjoining space comprised of 140 sqm (approx.) to create single tenancy of 286 sqm (approx.) plus additional terrace areas

- + Independent ducted air-conditioning with individual control
- + Modern building with dual lift access, and only one other tenant on the
- floor
- + 27/7 access, with security patrol