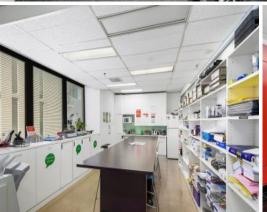

Available Suites:

Suite 5.02 - 71 sqm

Open plan suite with polished concrete flooring

Suite 5.03 - 134 sqm

Fitted out suite with light to East, South & West

Level 6 - 377 sqm

Whole floor with quality fit-out, large kitchen/break out and data cabled throughout

## Features:

- + Opportunity to combine different suites, or Lease individually
- + Quality fit-outs including polished concrete floors, internal kitchens, and