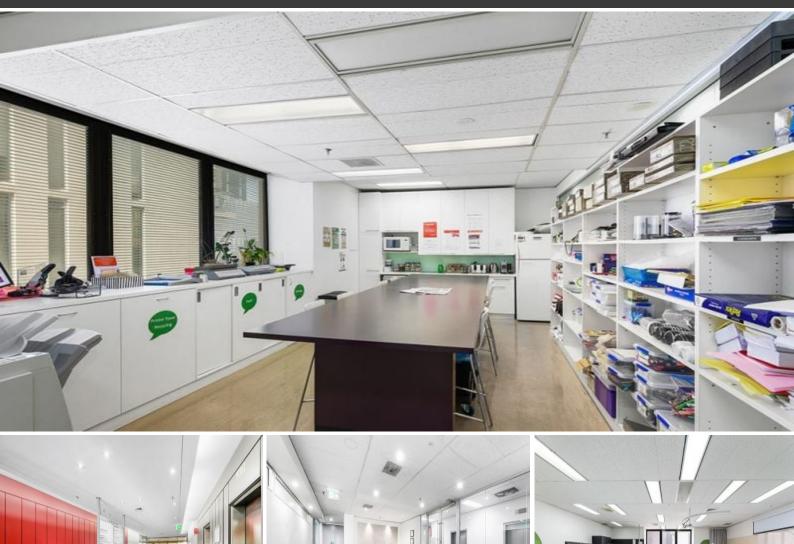

## **CREATIVE OFFICE SPACE WITH MODERN FIT-OUT AND GREAT NATURAL LIGHT**

Deans Property is pleased to offer Levels 5 & 6, 332-342 Oxford Street, Bondi Junction. Lease individual offices, or combine to suit;

Available Suites:

Suite 5.02 - 71 sqm Open plan suite with polished concrete flooring

Suite 5.03 - 134 sqm Fitted out suite with light to East, South & West

Level 6 - 377 sqm Whole floor with quality fit-out, large kitchen/break out and data cabled throughout

## Features:

- + Opportunity to combine different suites, or Lease individually
- + Quality fit-outs including polished concrete floors, internal kitchens, and

• • • • • •

deansproperty.com.au

9282 6777