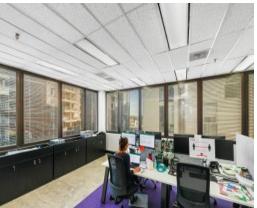

Available Suites:

Suite 5.02 - 71 sqm

Open plan suite with polished concrete flooring

Suite 5.03 - 134 sqm

Fitted out suite with light to East, South & West

Level 6 - 377 sqm

Whole floor with quality fit-out, large kitchen/break out and data cabled throughout

## Features:

- + Opportunity to combine different suites, or Lease individually
- + Quality fit-outs including polished concrete floors, internal kitchens, and