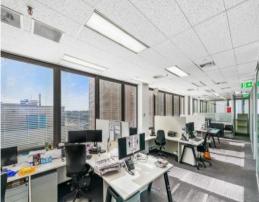

Available Suites:

Suite 5.02 - 71 sqm

Open plan suite with polished concrete flooring

Suite 5.03 - 134 sqm

Fitted out suite with light to East, South & West

Level 6 - 377 sqm

Whole floor with quality fit-out, large kitchen/break out and data cabled throughout

## Features:

- + Opportunity to combine different suites, or Lease individually
- + Quality fit-outs including polished concrete floors, internal kitchens, and