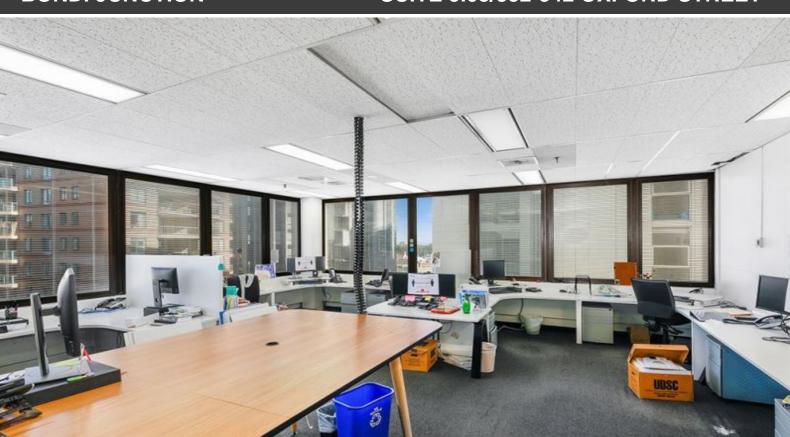

Available Suites:

Suite 5.02 - 71 sqm

Open plan suite with polished concrete flooring

Suite 5.03 - 134 sqm

Fitted out suite with light to East, South & West

Level 6 - 377 sqm

Whole floor with quality fit-out, large kitchen/break out and data cabled throughout

## Features:

- + Opportunity to combine different suites, or Lease individually
- + Quality fit-outs including polished concrete floors, internal kitchens, and