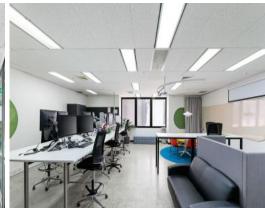

Available Suites:

Suite 5.02 - 71 sqm

Open plan suite with polished concrete flooring

Suite 5.03 - 134 sqm

Fitted out suite with light to East, South & West

Level 6 - 377 sqm

Whole floor with quality fit-out, large kitchen/break out and data cabled throughout

## Features:

- + Opportunity to combine different suites, or Lease individually
- + Quality fit-outs including polished concrete floors, internal kitchens, and