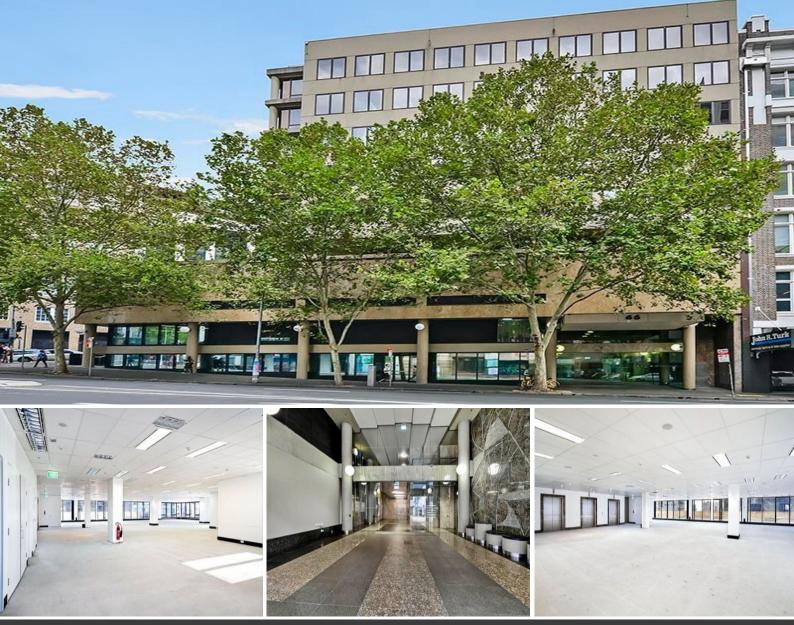

## LEVEL 3/54-66 WENTWORTH AVENUE

## **CENTRALLY LOCATED OFFICE WITH EXCELLENT FEATURES**

Open plan + Large Boardroom, meeting rooms, many private offices & other potential fit-out ideas may be offered for a new tenant. With M & F amenities provided including showers and kitchen. Fittings for computer cabling and PABX phone systems in place. Easy walk to Central Station or Museum Station & car spaces available.

Features include:

- 644 sqm entire office floor plate
- Open plan + large boardroom
- Some partitioning, can be removed if required
- Meeting rooms, many private offices
- Abundance of natural light 3 elevations
- Amenities being refurbished + building entry foyer and Foster Street area
- Direct lift access with good security
- Ample security parking available \$560 per calendar month + levy + GST per car space