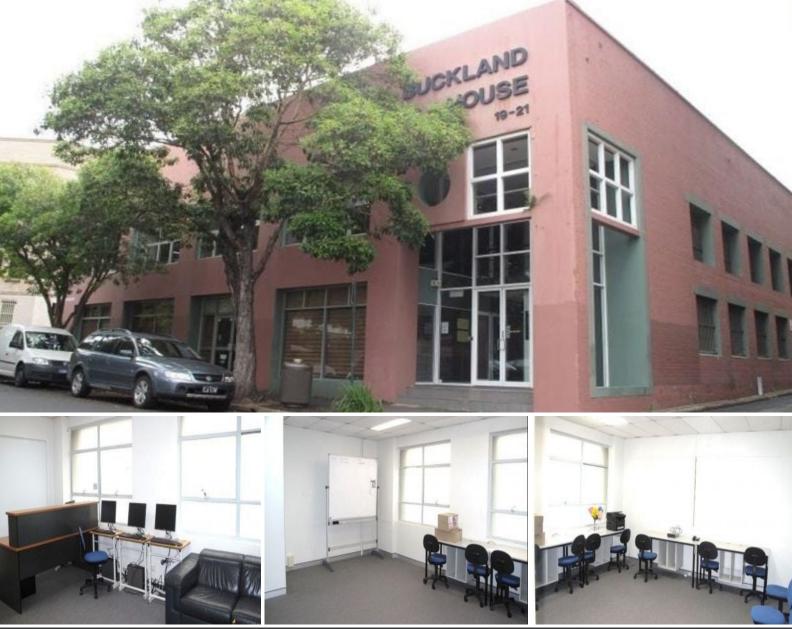

## LEVEL 2, SUITE 3/19-21 BUCKLAND STREET

## FITTED OUT COMMERCIAL SPACE - GREAT LOCATION+ ATTRACTIVE RENT

The Buckland House is a beautifully presented 2 storey building. It is located close to Broadway Shopping Centre and Central Rail and Bus Stations.

Features include:

- Ideal as showroom or office space
- Fitted out
- Good rental rate
- 1 fire exit
- In-suite female and male toilets
- Good natural light
- High ceilings

For more information or to inspect this property, feel free to give Deans Property a call today!