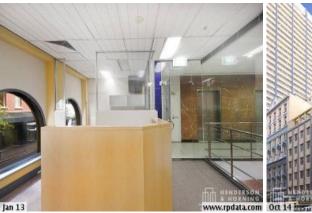

55 sqm to 235sqm

Whole floor with existing fit out comprising reception, two boardrooms, one small meeting room, two offices, breakout/kitchenette and spacious open plan work area.

Refurbished tenancy with new carpet and fully open plan office with excellent natural light.