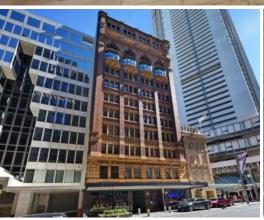

Additional features include ducted air conditioning, high ceilings, 24 hour security access, on-floor male and female bathrooms, supplementary secure storage space and an abundance of natural light.

The prestigious Culwulla Chambers building at 67 Castlereagh Street is prominently located near the corner of King and Castlereagh Streets. This