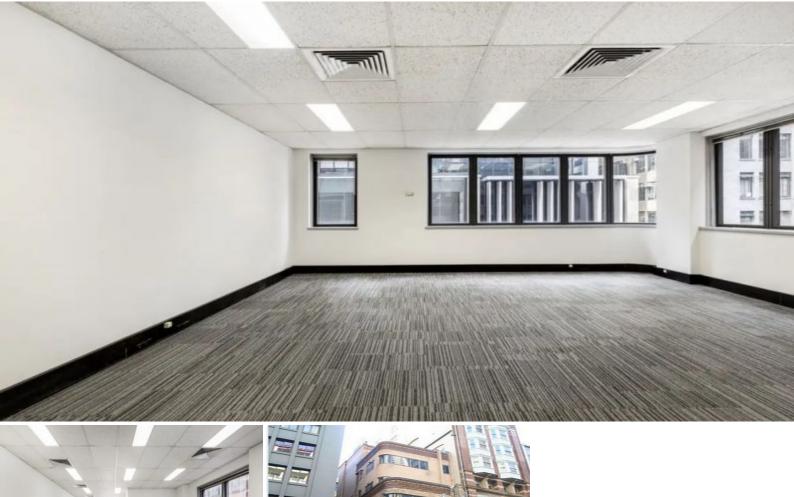

## **GEORGE STREET**

Central City location, situated on the Western side of George Street mid-way with King Street to the North and Market Street to the South.

Whole Level 4: 93.9sqm\* \$56,349pa gross + GST - Unique whole floor with full amenities

Whole Level 5 & 6: 166.2sqm\* \$95,565 pa gross + GST - Unique office over 2 levels + shower + balcony

- Open plan, whole floors
- Flexible floor by floor air conditioning
- Separate on floor male & female amenities
- Good natural lights to 2 sides -
- Kitchen amenities and shower facilities -
- Close to Town Hall and Wynyard stations -