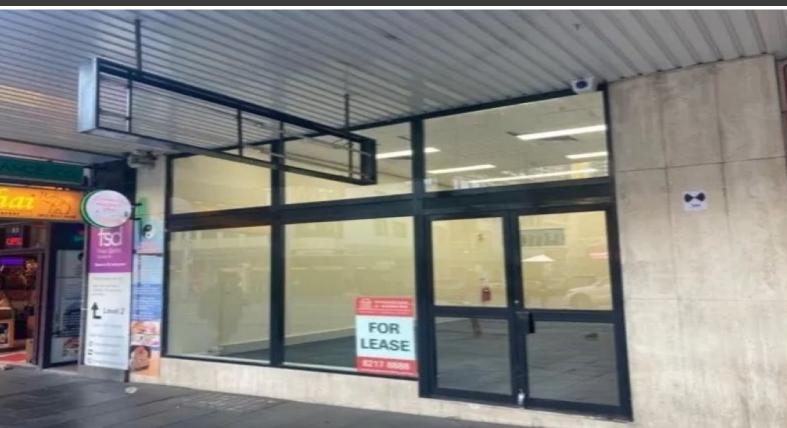

## RETAIL OPPORTUNITY IN PRIME LOCATION

770 George Street is prominently located on George Street. It offers high pedestrian exposure and is close to public transport, Paddy's Market, World Square shopping centre, parks and restaurants.

## Features:

- Prime George Street retail.
- Busy pedestrian and traffic area.
- Open plan retail shop with an internal kitchen and toilet amenities.
- Situated metres from the Chinatown and Haymarket Light Rail Stops and a short walk to Central Station.
- Located within close proximity to shops, restaurants, parks and amenities.
- Onsite parking available.