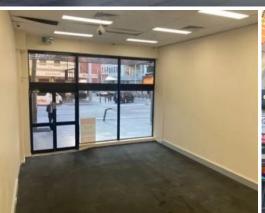

## Features:

- Prime George Street retail.
- Busy pedestrian and traffic area.
- Open plan retail shop with an internal kitchen and toilet amenities.
- Situated metres from the Chinatown and Haymarket Light Rail Stops and a short walk to Central Station.
- Located within close proximity to shops, restaurants, parks and amenities.
- Onsite parking available.