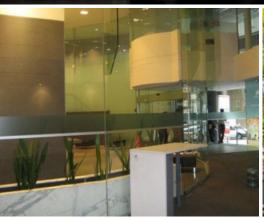

## SUBLIME COMMERCIAL SUITE WITH PARKING AND STUNNING VIEWS!

- Prime commercial property with stunning views
- Professional, impressive and inspired workspace
- Large north facing windows and excellent light
- Enviable corner location and highrise positioning
- Panoramic views overlooking the CBD skyline
- Spectacular Darling Harbour and Town Hall vistas
- Large car space included on a separate title
- Secure storeroom with extra high ceilings
- Recently refurbished and freshly painted
- Internal kitchen facilities and on floor bathrooms
- Efficient and easily sub dividable floor plan
- Blue ribbon commercial building with five lifts
- Contemporary lobby area with impressive finishes
- Distinguished location in major growth precinct
- Opposite Town Hall and St Andrews Cathedral
- Minutes to World Square and Hyde Park
- Close to Cockle Bay, QVB and Haymarket
- Quality opportunity for investors and occupiers