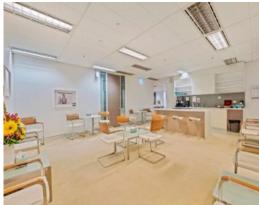

## SUBLIME COMMERCIAL SUITE WITH PARKING AND STUNNING VIEWS!

- Prime commercial property with stunning views
- Professional, impressive and inspired workspace
- Large north facing windows and excellent light
- Enviable corner location and highrise positioning
- Panoramic views overlooking the CBD skyline
- Spectacular Darling Harbour and Town Hall vistas
- Large car space included on a separate title
- Secure storeroom with extra high ceilings
- Recently refurbished and freshly painted
- Internal kitchen facilities and on floor bathrooms
- Efficient and easily sub dividable floor plan
- Blue ribbon commercial building with five lifts
- Contemporary lobby area with impressive finishes
- Distinguished location in major growth precinct
- Opposite Town Hall and St Andrews Cathedral
- Minutes to World Square and Hyde Park
- Close to Cockle Bay, QVB and Haymarket
- Quality opportunity for investors and occupiers