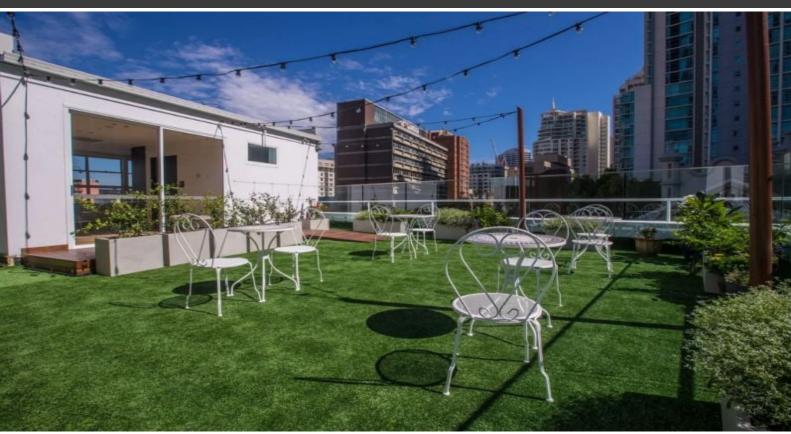

## **SUSSEX STREET**

Deans Property is delighted to present to you a unique opportunity to acquire a generational and iconic asset located in the absolute core of Sydney's renowned Haymarket.

Investment highlights include:

- Legendary Australian Architect Harry Seidler's first commercial project a truly generational asset
- Existing NLA of 1,097sq m\* including three super prime retail tenancies on ground and basement levels
- 88% leased with estimated fully leased net income of \$849,000 + GST per annum\*
- Building has recently undergone an extensive refurbishment, with an estimated expenditure of \$2m+, presenting excellent condition