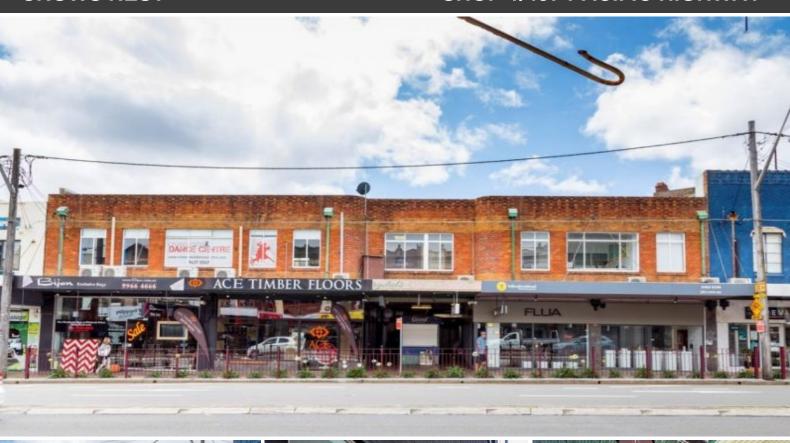

## FREEHOLD INVESTMENT WITH POTENTIAL DEVELOPMENT UPSIDE

Located just a few doors up from the future Crows Nest Metro station, 437-441 Pacific Highway Crows Nest is a two-storey freehold mixed-use building with potential development upside (STCA). The property currently acts as a valuable pedestrian arcade through to the Crows Nest Village, with 9 tenancies providing a diversified income with the benefit of staggered expiries and short-term upside through leasing up vacancy and rental reversion. Being so close to the future Crows Nest Metro Station, the property is included in the St Leonards & Crows Nest 2036 Plan which provides a significant development opportunity allowing for a potential GFA of 1,617sqm (STCA).