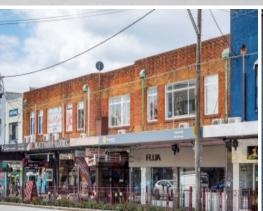

## FREEHOLD INVESTMENT WITH POTENTIAL DEVELOPMENT UPSIDE

Located just a few doors up from the future Crows Nest Metro station, 437-441 Pacific Highway Crows Nest is a two-storey freehold mixed-use building with potential development upside (STCA). The property currently acts as a valuable pedestrian arcade through to the Crows Nest Village, with 9 tenancies providing a diversified income with the benefit of staggered expiries and short-term upside through leasing up vacancy and rental reversion. Being so close to the future Crows Nest Metro Station, the property is included in the St Leonards & Crows Nest 2036 Plan which provides a significant development opportunity allowing for a potential GFA of 1,617sqm (STCA).