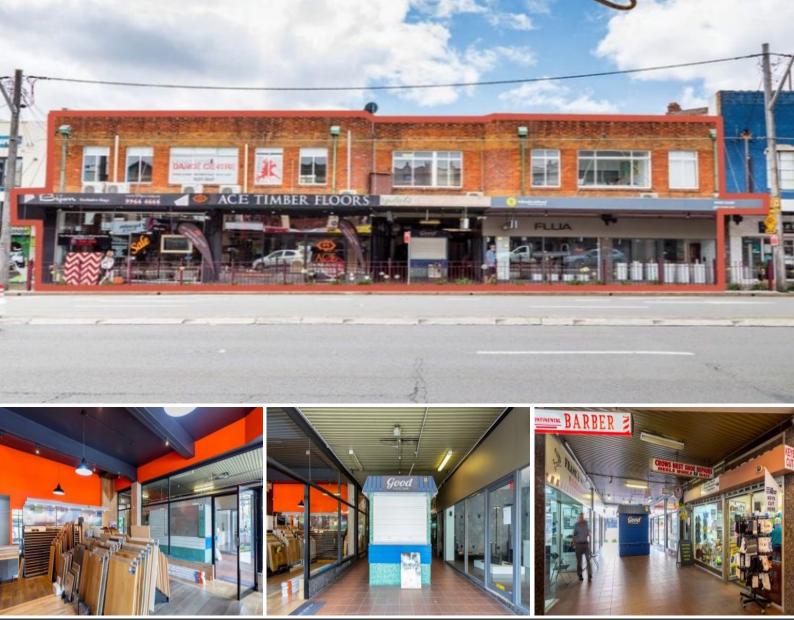

## FREEHOLD INVESTMENT WITH POTENTIAL DEVELOPMENT UPSIDE

Located just a few doors up from the future Crows Nest Metro station, 437-441 Pacific Highway Crows Nest is a two-storey freehold mixed-use building with potential development upside (STCA). The property currently acts as a valuable pedestrian arcade through to the Crows Nest Village, with 9 tenancies providing a diversified income with the benefit of staggered expiries and short-term upside through leasing up vacancy and rental reversion. Being so close to the future Crows Nest Metro Station, the property is included in the St Leonards & Crows Nest 2036 Plan which provides a significant development opportunity allowing for a potential GFA of 1,617sqm (STCA).