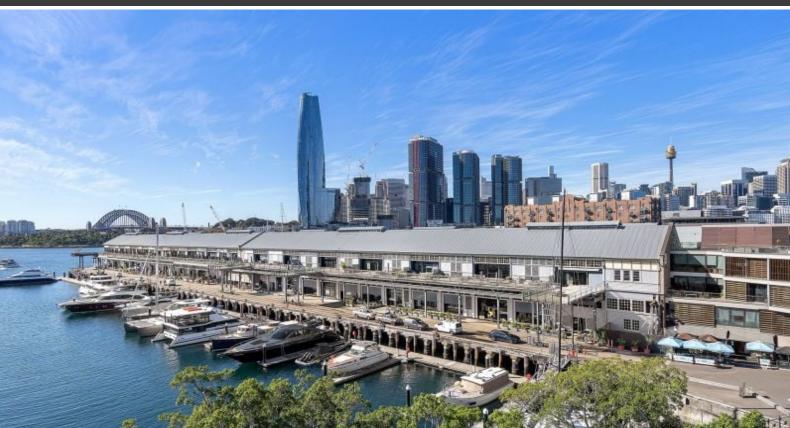

## PRIME WATERFRONT WAREHOUSE OFFICE

Converted warehouse on the historic wharf, this absolute waterfront executive office suite embodies the heritage charm of the historic working wharf.

Soaring ceilings, exposed steel girders, floor to ceiling windows that open onto the massive 150sqm deck revealing breathtaking water and Sydney harbor views.

This waterfront suite features:

- \*Absolute Waterfront with stunning Harbour views
- \*Client lounge and entertainment café
- \*Executive conference room
- \*Designer fit-out

Contact Agent