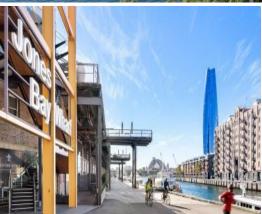

## PRIME WATERFRONT WAREHOUSE OFFICE

Converted warehouse on the historic wharf, this absolute waterfront executive office suite embodies the heritage charm of the historic working wharf.

Soaring ceilings, exposed steel girders, floor to ceiling windows that open onto the massive 150sqm deck revealing breathtaking water and Sydney harbor views.

This waterfront suite features:

- \*Absolute Waterfront with stunning Harbour views
- \*Client lounge and entertainment café
- \*Executive conference room
- \*Designer fit-out

Contact Agent