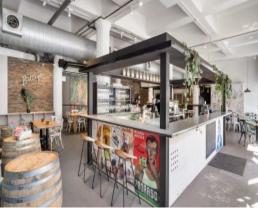

## Features include:

- 275 sqm of pristine internal space, plus DA approved outdoor seating license & transferable liquor license
- Commercial kitchen complete with walk in cool rooms, grease trap & mechanical exhaust
- Wrap around central bar and serving bench finished with bar fridges and wash basins
- Extremely well fitted out design with existing pizza oven and prep area
- Freshly painted with internal reverse cycle ducting air-conditioning
- DA Approved for 120 patrons at any given time with valuable on premises liquor license with PSA