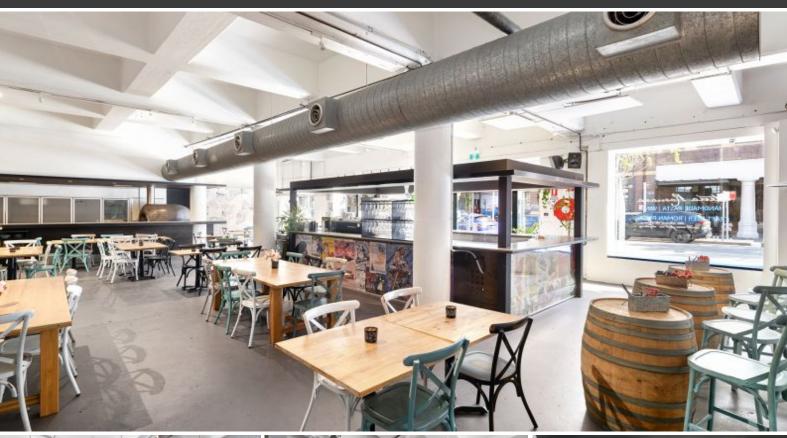

## Features include:

- 275 sqm of pristine internal space, plus DA approved outdoor seating license & transferable liquor license
- Commercial kitchen complete with walk in cool rooms, grease trap & mechanical exhaust
- Wrap around central bar and serving bench finished with bar fridges and wash basins
- Extremely well fitted out design with existing pizza oven and prep area
- Freshly painted with internal reverse cycle ducting air-conditioning
- DA Approved for 120 patrons at any given time with valuable on premises liquor license with PSA