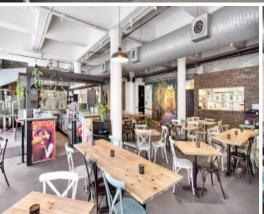

## Features include:

- 275 sqm of pristine internal space, plus DA approved outdoor seating license & transferable liquor license
- Commercial kitchen complete with walk in cool rooms, grease trap & mechanical exhaust
- Wrap around central bar and serving bench finished with bar fridges and wash basins
- Extremely well fitted out design with existing pizza oven and prep area
- Freshly painted with internal reverse cycle ducting air-conditioning
- DA Approved for 120 patrons at any given time with valuable on premises liquor license with PSA