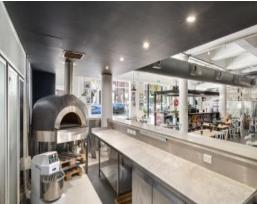

## Features include:

- 275 sqm of pristine internal space, plus DA approved outdoor seating license & transferable liquor license
- Commercial kitchen complete with walk in cool rooms, grease trap & mechanical exhaust
- Wrap around central bar and serving bench finished with bar fridges and wash basins
- Extremely well fitted out design with existing pizza oven and prep area
- Freshly painted with internal reverse cycle ducting air-conditioning
- DA Approved for 120 patrons at any given time with valuable on premises liquor license with PSA