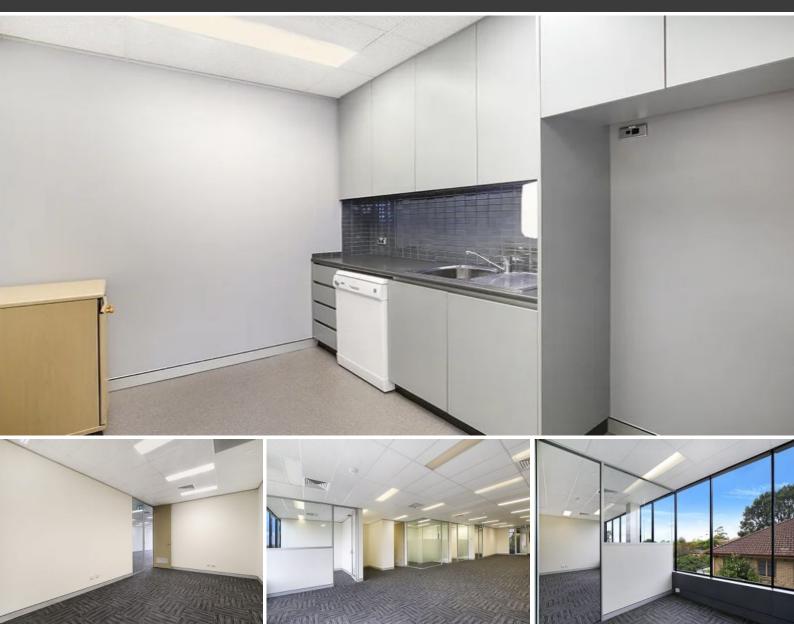

Modern fire storey freehold commercial building. The property benefits from excellent natural light to all sides. High quality presentation and generous car parking ratio, ensures the ongoing appeal of 280 Pacific Highway being Lindfield's leading Commercial Office.

## Features:

- \* Excellent natural light
- \* Generous parking
- \* Internal Kitchen
- \* Moments to Lindfield Station
- \* Flexible lease terms

For more information or if you would like to inspect this property, feel free to give Deans Property a call today!