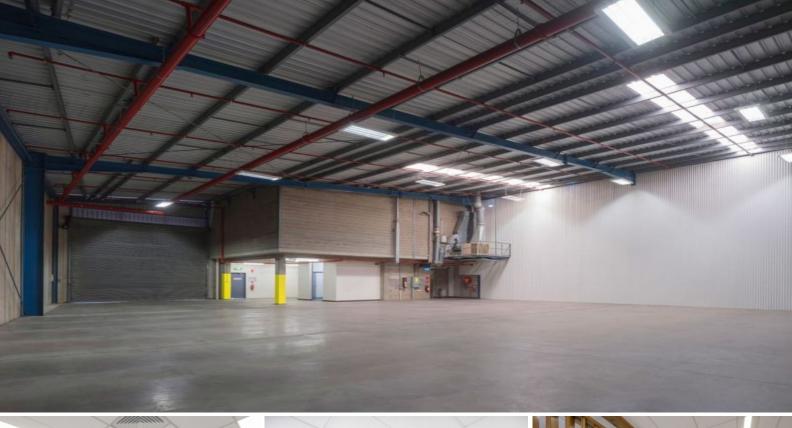

## **UNIT 2/46 EUSTON ROAD**

## PERRY PARK INDUSTRIAL ESTATE

Four quality spaces are available for lease at Perry Park Industrial Estate, just 5km south of Sydney's CBD and a 1.1km walk from Green Square Station.

The site enjoys easy connections major arterial road networks, including WestConnex, providing direct links to western and south-western Sydney via the M4 and M5 tunnels, as well as the Princes Highway and Eastern Distributor.

## Price Contact Agent

Property DetailsTypeCoProperty TypeIncArea18

Commercial Industrial 1834m2

Jackson Deans-Harvey P : 0449 877 100 M : 0449 877 100 E : jackson@deansproperty.com.au

Boe Saysouthinh P : 0425 484 222 M : 0425 484 222