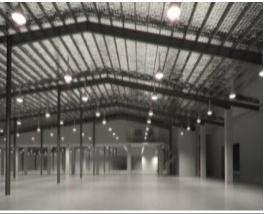

## **SYDNEY CORPORATE PARK**

Doody Street commonly offers larger-scale industrial space with The Venue Alexandria, Red Bull and Hillsong Church residing at the address.

For more information or to inspect this property, feel free to give Deans Property a call today!

## **Property Details**

Type Commercial Property Type Industrial Area 5800m2

Jackson Deans-Harvey P: 0449 877 100

M: 0449 877 100

E: jackson@deansproperty.com.au

Boe Saysouthinh P: 0425 484 222 M: 0425 484 222