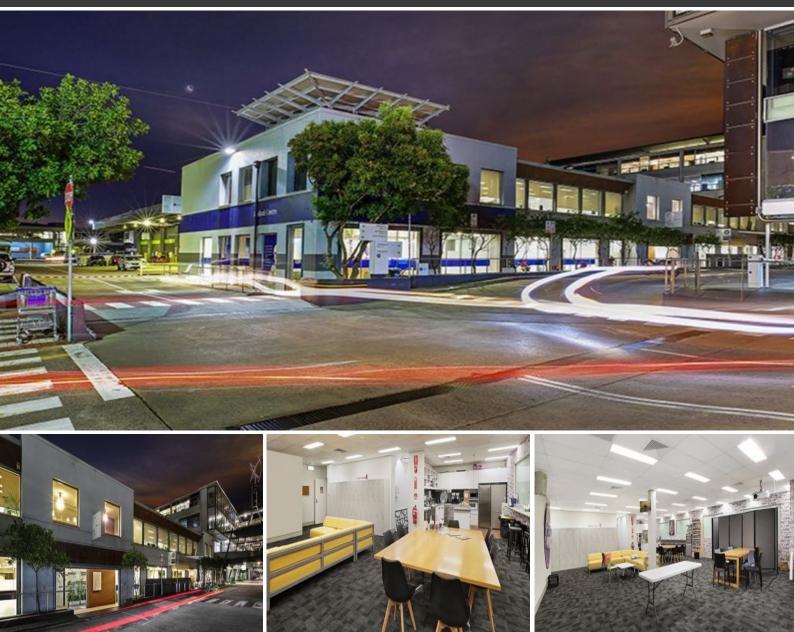

## SUITE 1.01/85 O'RIORDAN STREET

## SYDNEY CORPORATE PARK

75-85 O'Riordan Street is a three-level commercial complex with ground level showrooms with a range of current customers including Trivett Auto, Westpac and Hansen Yunken.

Features include:

- Reception area
- Boardroom -
- Multiple training rooms, AV rooms and internal meeting rooms
- Large breakout area
- Outdoor terrace
- 100+ workstations -
- Exclusive amenities and facilities (including showers) -
- Fully cabled and ready to occupy as turnkey solution
- Split options available