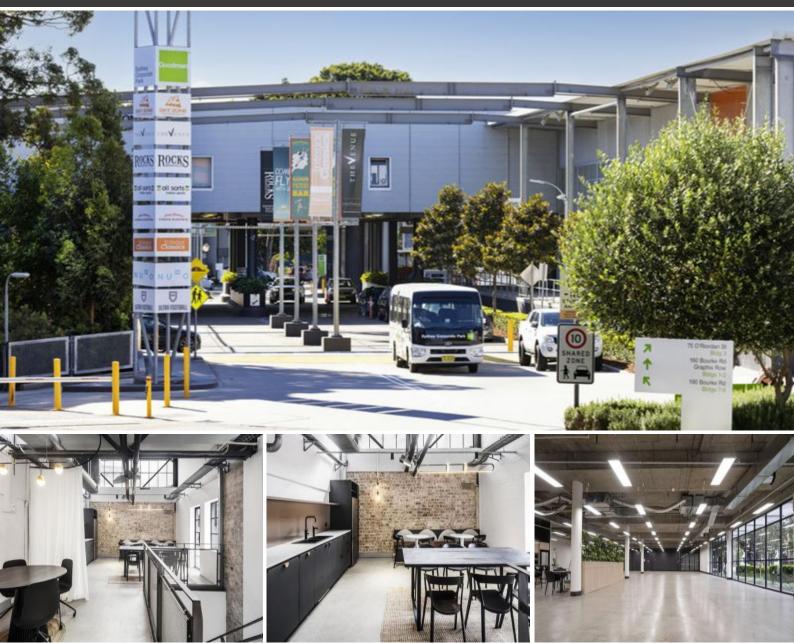

## SYDNEY CORPORATE PARK

Sydney Corporate Park is a mixed-use estate with over 80 businesses on site.

Ideally located on O'Riordan Street in Alexandria, it is one of South Sydney's most diverse estates, encompassing a range of retail, entertainment, office and warehouse businesses.

In addition to its commercial and industrial spaces, Sydney Corporate Park is known for its vibrant atmosphere, with a range of cafes, restaurants, and retail shops, as well as ample parking and excellent transport links to Sydney's CBD and other parts of the city It also features a number of unique amenities, including a brewery, entertainment precinct, a fitness centre and an indoor rock-climbing gym.