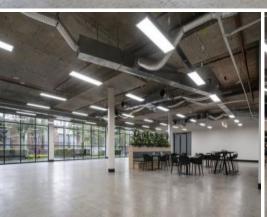

The suite available is a fully fitted and furnished office with excellent natural light that is ready to occupy.

For more information or to inspect this property, feel free to give Deans

## **Property Details**

Type Commercial Property Type Offices Area 496m2

Jackson Deans-Harvey P: 0449 877 100

M: 0449 877 100

E: jackson@deansproperty.com.au

Boe Saysouthinh P: 0425 484 222 M: 0425 484 222