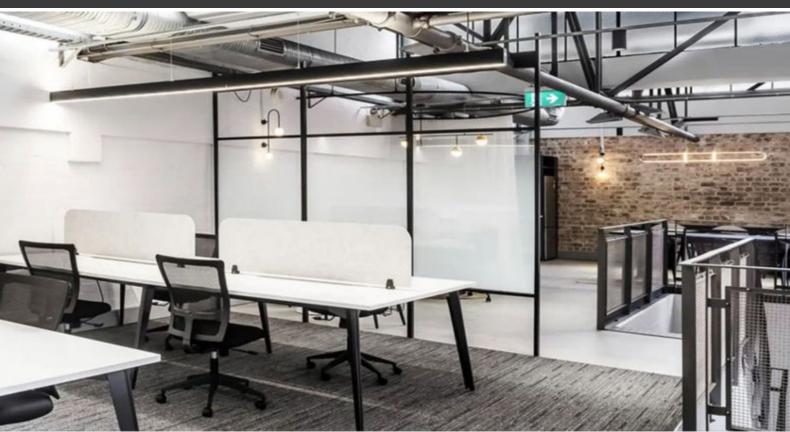

## **SYDNEY CORPORATE PARK**

Modern warehouse / office units, container height roller shutter doors, high clearance, clear span warehousing which is fully sprinklered. The office accommodation is on a mezzanine level, with a number of units also providing ground floor office/showroom areas also. The office accommodation is carpeted and air-conditioned.