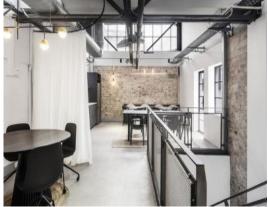

## **SYDNEY CORPORATE PARK**

Modern warehouse / office units, container height roller shutter doors, high clearance, clear span warehousing which is fully sprinklered. The office accommodation is on a mezzanine level, with a number of units also providing ground floor office/showroom areas also. The office accommodation is carpeted and air-conditioned.