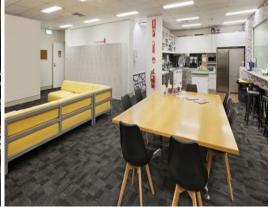

## Features include:

- Reception area
- Boardroom
- Multiple training rooms, AV rooms and internal meeting rooms
- Large breakout area
- Outdoor terrace
- 100+ workstations
- Exclusive amenities and facilities (including showers)
- Fully cabled and ready to occupy as turnkey solution
- Split options available
- Available March 2023