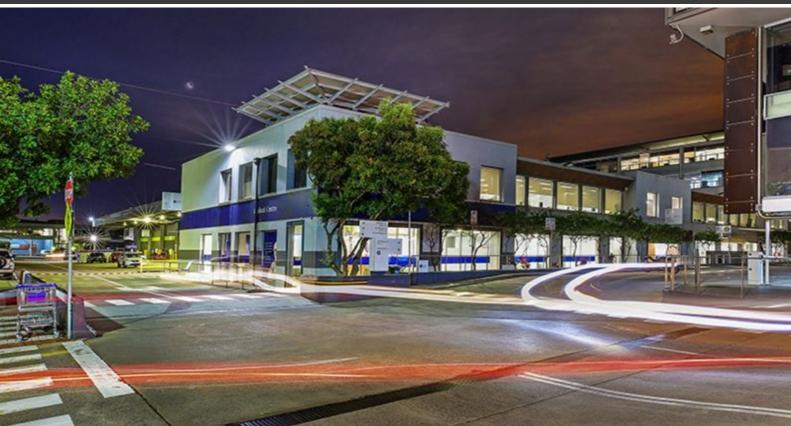

## **SYDNEY CORPORATE PARK**

75-85 O'Riordan Street is a three-level commercial complex with ground level showrooms with a range of current customers including Trivett Auto, Westpac and Hansen Yunken.

## Features include:

- Reception area
- Boardroom
- Multiple training rooms, AV rooms and internal meeting rooms
- Large breakout area
- Outdoor terrace
- 100+ workstations
- Exclusive amenities and facilities (including showers)
- Fully cabled and ready to occupy as turnkey solution
- Split options available
- Available March 2023