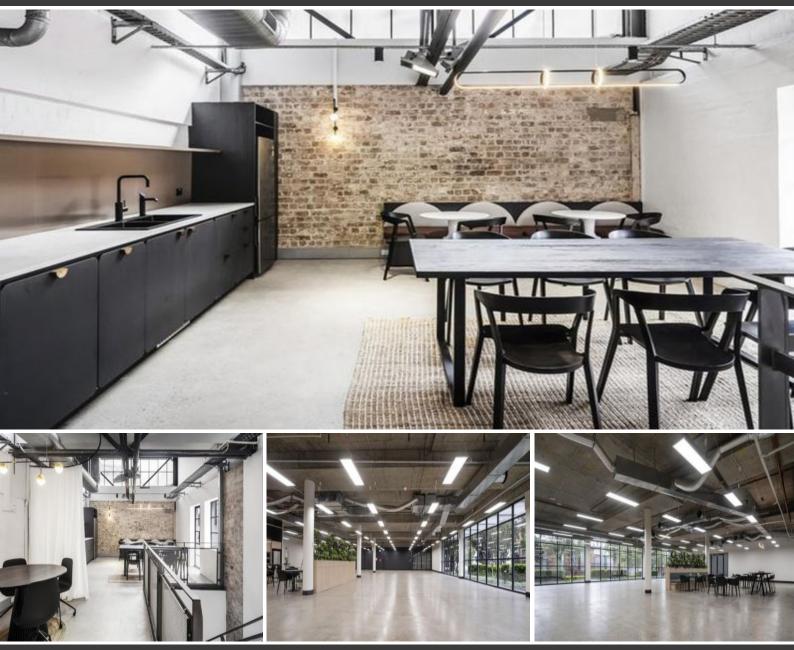

The suite available is a fully fitted and furnished office with excellent natural light that is ready to occupy.

For more information or if you would like to inspect this property, feel free

Price Contact Agent

## **Property Details**

Туре Property Type Area

Commercial Offices 395m2

Jackson Deans-Harvey P:0449 877 100 M: 0449 877 100

E : jackson@deansproperty.com.au

- P:0425 484 222 M: 0425 484 222
- E: bsaysouthinh@deansproperty.com.au