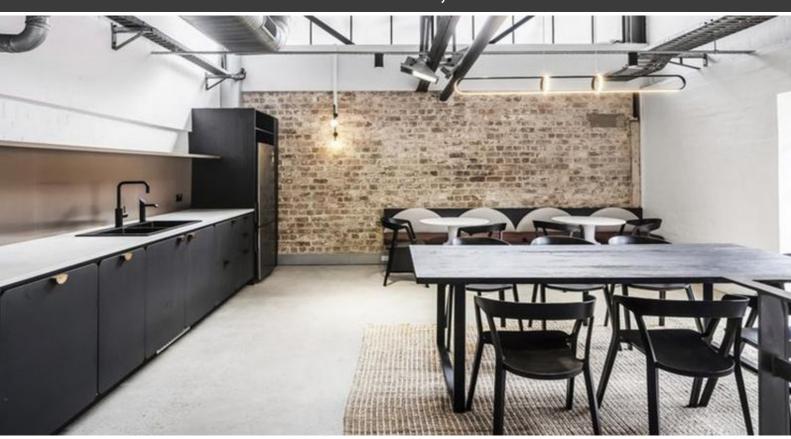

## SYDNEY CORPORATE PARK

Modern warehouse / office units, container height roller shutter doors, high clearance, clear span warehousing which is fully sprinklered. The office accommodation is on a mezzanine level, with a number of units also providing ground floor office/showroom areas also. The office accommodation is carpeted and air-conditioned.