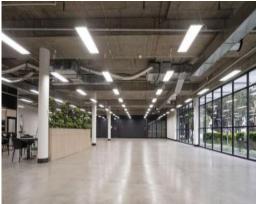

## SYDNEY CORPORATE PARK

Modern warehouse / office units, container height roller shutter doors, high clearance, clear span warehousing which is fully sprinklered. The office accommodation is on a mezzanine level, with a number of units also providing ground floor office/showroom areas also. The office accommodation is carpeted and air-conditioned.