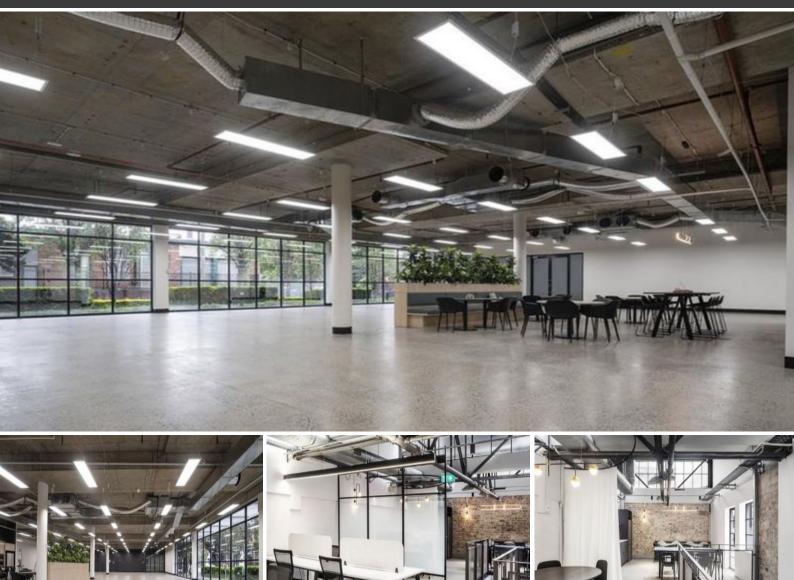

The suite available is a fully fitted and furnished office with excellent natural light that is ready to occupy.

For more information or if you would like to inspect this property, feel free

Price Contact Agent

In addition to its commercial and industrial spaces, Sydney Corporate Park is known for its vibrant atmosphere, with a range of cafes, restaurants, and retail shops, as well as ample parking and excellent transport links to Sydney's CBD and other parts of the city It also features a number of unique amenities, including a brewery, entertainment precinct, a fitness centre and an indoor rock-climbing gym.