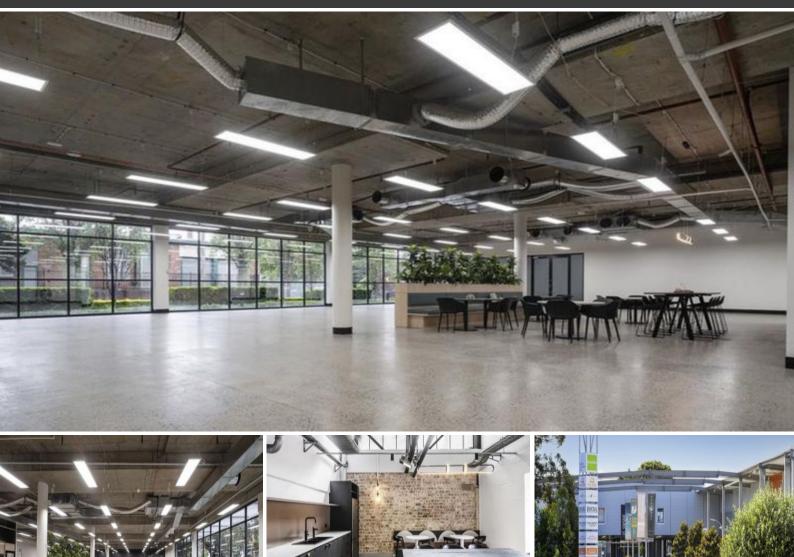

## SYDNEY CORPORATE PARK

Sydney Corporate Park is a mixed-use estate with over 80 businesses on site.

Ideally located on O'Riordan Street in Alexandria, it is one of South Sydney's most diverse estates, encompassing a range of retail, entertainment, office and warehouse businesses.

In addition to its commercial and industrial spaces, Sydney Corporate Park is known for its vibrant atmosphere, with a range of cafes, restaurants, and retail shops, as well as ample parking and excellent transport links to Sydney's CBD and other parts of the city It also features a number of unique amenities, including a brewery, entertainment precinct, a fitness centre and an indoor rock-climbing gym.

The suite available is a fully fitted and furnished office with excellent natural light that is ready to occupy.

For more information or if you would like to inspect this property, feel free

Price Contact Agent