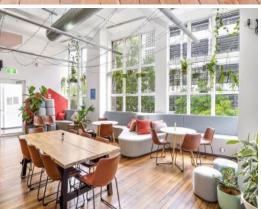

## TRANSFORMED WAREHOUSE CONVERSION - FULLY FITTED

Deans Property proudly presents this stunning classic warehouse style office in the commercial district of Surry Hills. Rarely do spaces of this appeal and character hit the market, offering brilliant creative warehouse style floors of circa 600 sqm each with the ability to subdivide into smaller options. Foster street is possibly the best location in Surry Hills' media and advertising agency precinct.

## Features include:

- Significant Surry Hills holding ideal for creative users
- Recently refurbished & fitted out space spanning 1,213.5 sqm over two
- Fully fitted, including motorised workstations (available for negotiation), ample meeting spaces & breakout areas
- Polished timber flooring with exposed timber columns suitable for over
- Soaring 4.3-metre-high ceilings with exposed A/C ducting
- Abundance of natural light with large windows on either side
- Dual street access for dual branding if it serves. Foster Street or