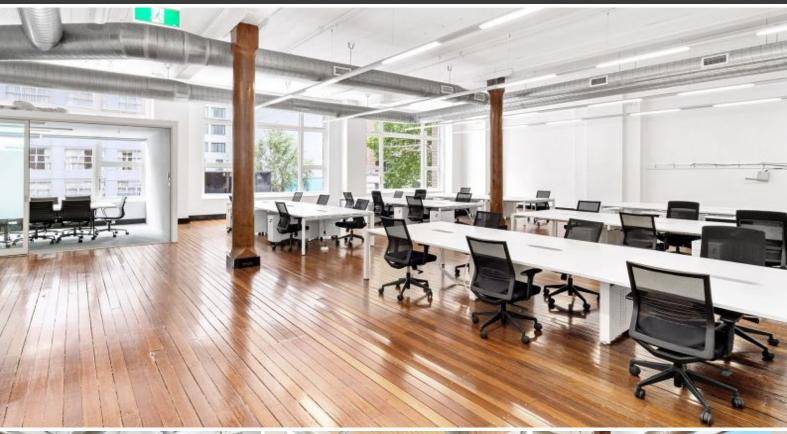

## TRANSFORMED WAREHOUSE CONVERSION - FULLY FITTED

Deans Property proudly presents this stunning classic warehouse style office in the commercial district of Surry Hills. Rarely do spaces of this appeal and character hit the market, offering brilliant creative warehouse style floors of circa 600 sqm each with the ability to subdivide into smaller options. Foster street is possibly the best location in Surry Hills' media and advertising agency precinct.

## Features include:

- Significant Surry Hills holding ideal for creative users
- Recently refurbished & fitted out space spanning 1,213.5 sqm over two
- Fully fitted, including motorised workstations (available for negotiation), ample meeting spaces & breakout areas
- Polished timber flooring with exposed timber columns suitable for over
- Soaring 4.3-metre-high ceilings with exposed A/C ducting
- Abundance of natural light with large windows on either side
- Dual street access for dual branding if it serves. Foster Street or