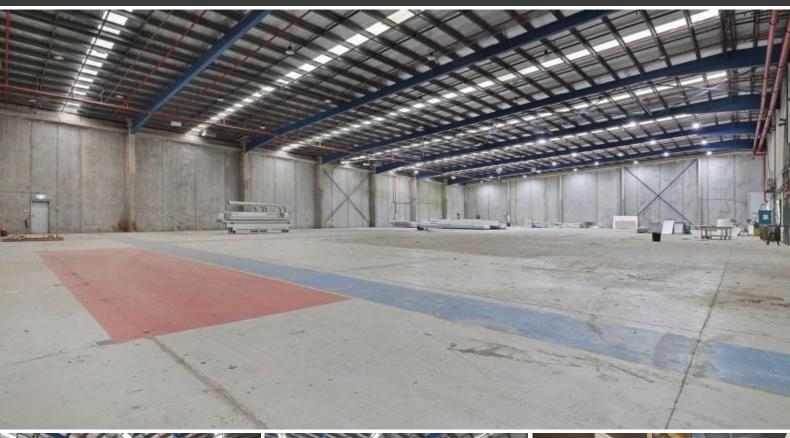

## **DISCOVERY COVE INDUSTRIAL ESTATE**

Discovery Cove Industrial Estate is an ideal choice for distribution and logistics businesses and offers premium warehouse and office spaces just 200m from Port Botany.

Key property features:

Quality warehouse+office spaces from 2,000 - 5,000sqm\*
Access via on-grade roller shutters
Elevated, first floor offices
Benefit from Botany Road exposure
200m from port Botany
Flexible lease terms

This well presented estate benefits from an on-site cafe, 24 hour security and ample on-site parking.

For more information or if you would like to inspect this property, feel free to give Deans Property a call today!