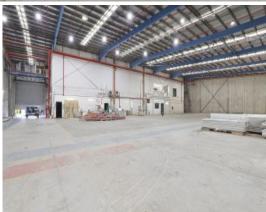

## **DISCOVERY COVE INDUSTRIAL ESTATE**

Discovery Cove Industrial Estate is an ideal choice for distribution and logistics businesses and offers premium warehouse and office spaces just 200m from Port Botany.

Key property features:

Quality warehouse+office spaces from 2,000 - 5,000sqm\*
Access via on-grade roller shutters
Elevated, first floor offices
Benefit from Botany Road exposure
200m from port Botany
Flexible lease terms

This well presented estate benefits from an on-site cafe, 24 hour security and ample on-site parking.

For more information or if you would like to inspect this property, feel free to give Deans Property a call today!