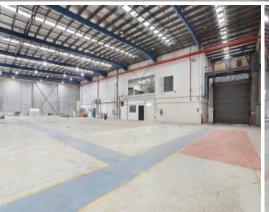

## **DISCOVERY COVE INDUSTRIAL ESTATE**

Discovery Cove Industrial Estate is an ideal choice for distribution and logistics businesses and offers premium warehouse and office spaces just 200m from Port Botany.

Key property features:

Quality warehouse+office spaces from 2,000 - 5,000sqm\*
Access via on-grade roller shutters
Elevated, first floor offices
Benefit from Botany Road exposure
200m from port Botany
Flexible lease terms

This well presented estate benefits from an on-site cafe, 24 hour security and ample on-site parking.

For more information or if you would like to inspect this property, feel free to give Deans Property a call today!