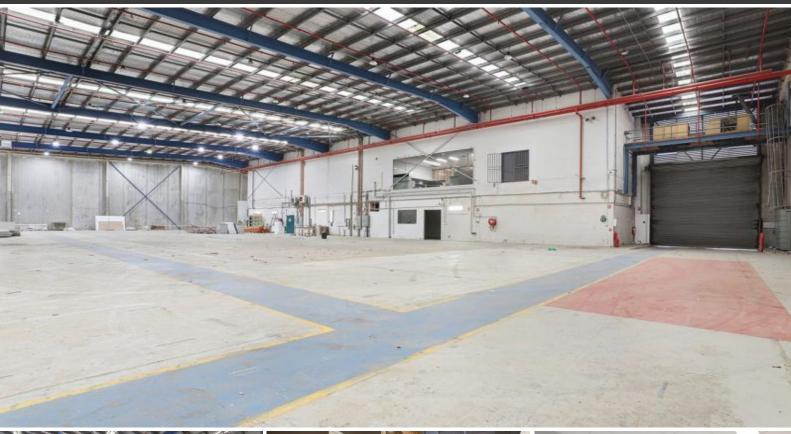

## **DISCOVERY COVE INDUSTRIAL ESTATE**

Discovery Cove Industrial Estate is an ideal choice for distribution and logistics businesses and offers premium warehouse and office spaces just 200m from Port Botany.

Key property features:

Quality warehouse+office spaces from 2,000 - 5,000sqm\*
Access via on-grade roller shutters
Elevated, first floor offices
Benefit from Botany Road exposure
200m from port Botany
Flexible lease terms

This well presented estate benefits from an on-site cafe, 24 hour security and ample on-site parking.

For more information or if you would like to inspect this property, feel free to give Deans Property a call today!