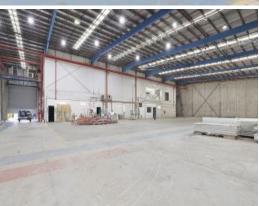

## **DISCOVERY COVE INDUSTRIAL ESTATE**

Discovery Cove Industrial Estate is an ideal choice for distribution and logistics businesses and offers premium warehouse and office spaces just 200m from Port Botany.

Key property features:

Quality warehouse+office spaces from 2,000 - 5,000sqm\*
Access via on-grade roller shutters
Elevated, first floor offices
Benefit from Botany Road exposure
200m from port Botany
Flexible lease terms

This well presented estate benefits from an on-site cafe, 24 hour security and ample on-site parking.

For more information or if you would like to inspect this property, feel free to give Deans Property a call today!