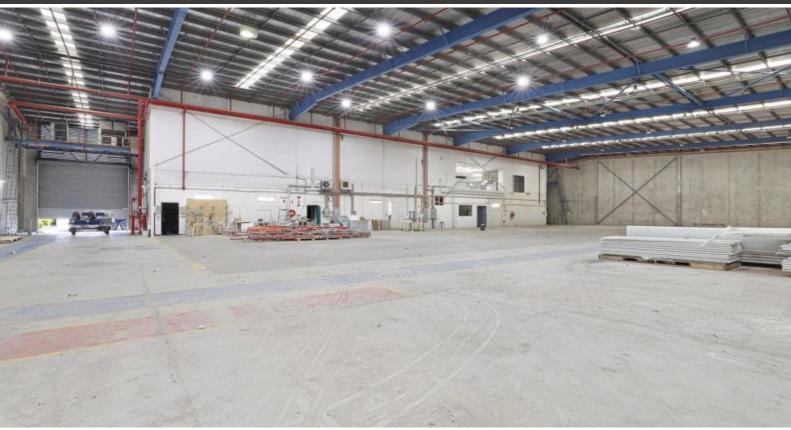

## **DISCOVERY COVE INDUSTRIAL ESTATE**

Discovery Cove Industrial Estate is an ideal choice for distribution and logistics businesses and offers premium warehouse and office spaces just 200m from Port Botany.

Key property features:

Quality warehouse+office spaces from 2,000 - 5,000sqm\*
Access via on-grade roller shutters
Elevated, first floor offices
Benefit from Botany Road exposure
200m from port Botany
Flexible lease terms

This well presented estate benefits from an on-site cafe, 24 hour security and ample on-site parking.

For more information or if you would like to inspect this property, feel free to give Deans Property a call today!